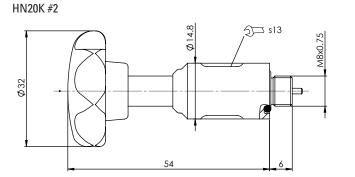

## DIMENSIONS

HN20 #2

HG20

Wandfluh AG Postfach CH-3714 Frutigen Tel. +41 33 672 72 72 Fax +41 33 672 72 12 sales@wandfluh.com

HG20K