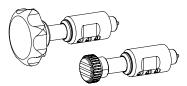

## **Manual override**

- with or without detent
- with or without star button

M8 x 0,75

## DESCRIPTION

The manual overrides can be screwed into actuators with a  $M8 \times 0,75$  thread. The device always has a spring reset, is easy to operate and is also available with a star handle. With the G-execution, the actuator can be held in any position.

## **TYPE CODE**

| Manual override                  |                 |            |      | H | # |
|----------------------------------|-----------------|------------|------|---|---|
| Spring reset<br>Thread           |                 | N20<br>G20 |      |   |   |
| Star button                      | without<br>with | K          |      |   |   |
| Design index (subject to change) |                 |            | <br> |   |   |